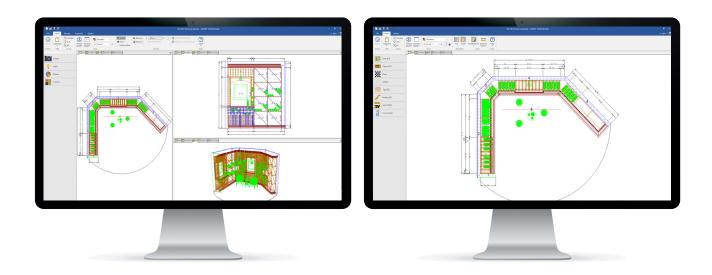

## **Key Features**

- Order entry, floor plan, elevations, 3D and assembly views
- Straight, angled, curved, cathedral, vaulted and peninsula walls
- Import and export orders (CSV, ORD, ORDx)
- Job costing
- Full rendering (photorealistic, cartoon, hand drawn and hatch)
- Basic 2D CAD
- Choose between cabinets or closets, or both