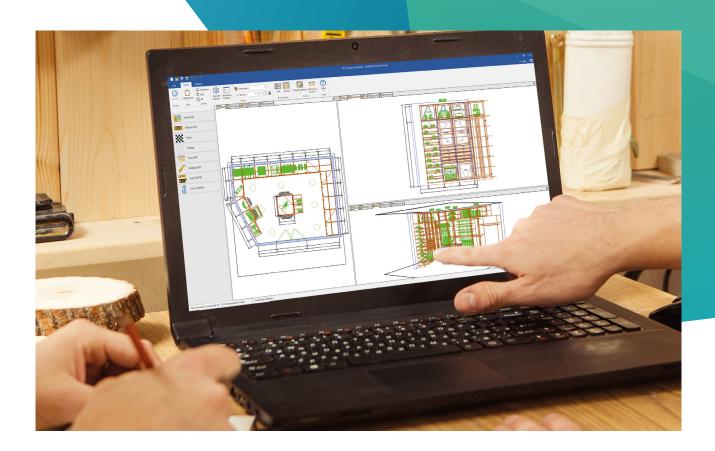

## **Key Features**

- Order entry, floor plan, elevations, 3D and assembly views
- Straight, angled, curved, cathedral, vaulted and peninsula walls
- Import and export orders (CSV, ORD, ORDx)
- Job costing
- Full rendering (photorealistic, cartoon, hand drawn and hatch)
- Basic 2D CAD
- Choose between cabinets or closets, or both