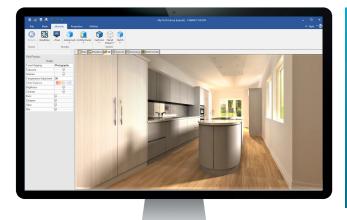

## **Key Features**

- Order entry, floor plan, elevations, 3D and assembly views
- Straight, angled, curved, cathedral, vaulted and peninsula walls
- Import and export orders (CSV, ORD, ORDx)
- Job costing
- Full rendering (photorealistic, cartoon, hand drawn and hatch)
- Basic 2D CAD
- Choose between cabinets or closets, or both